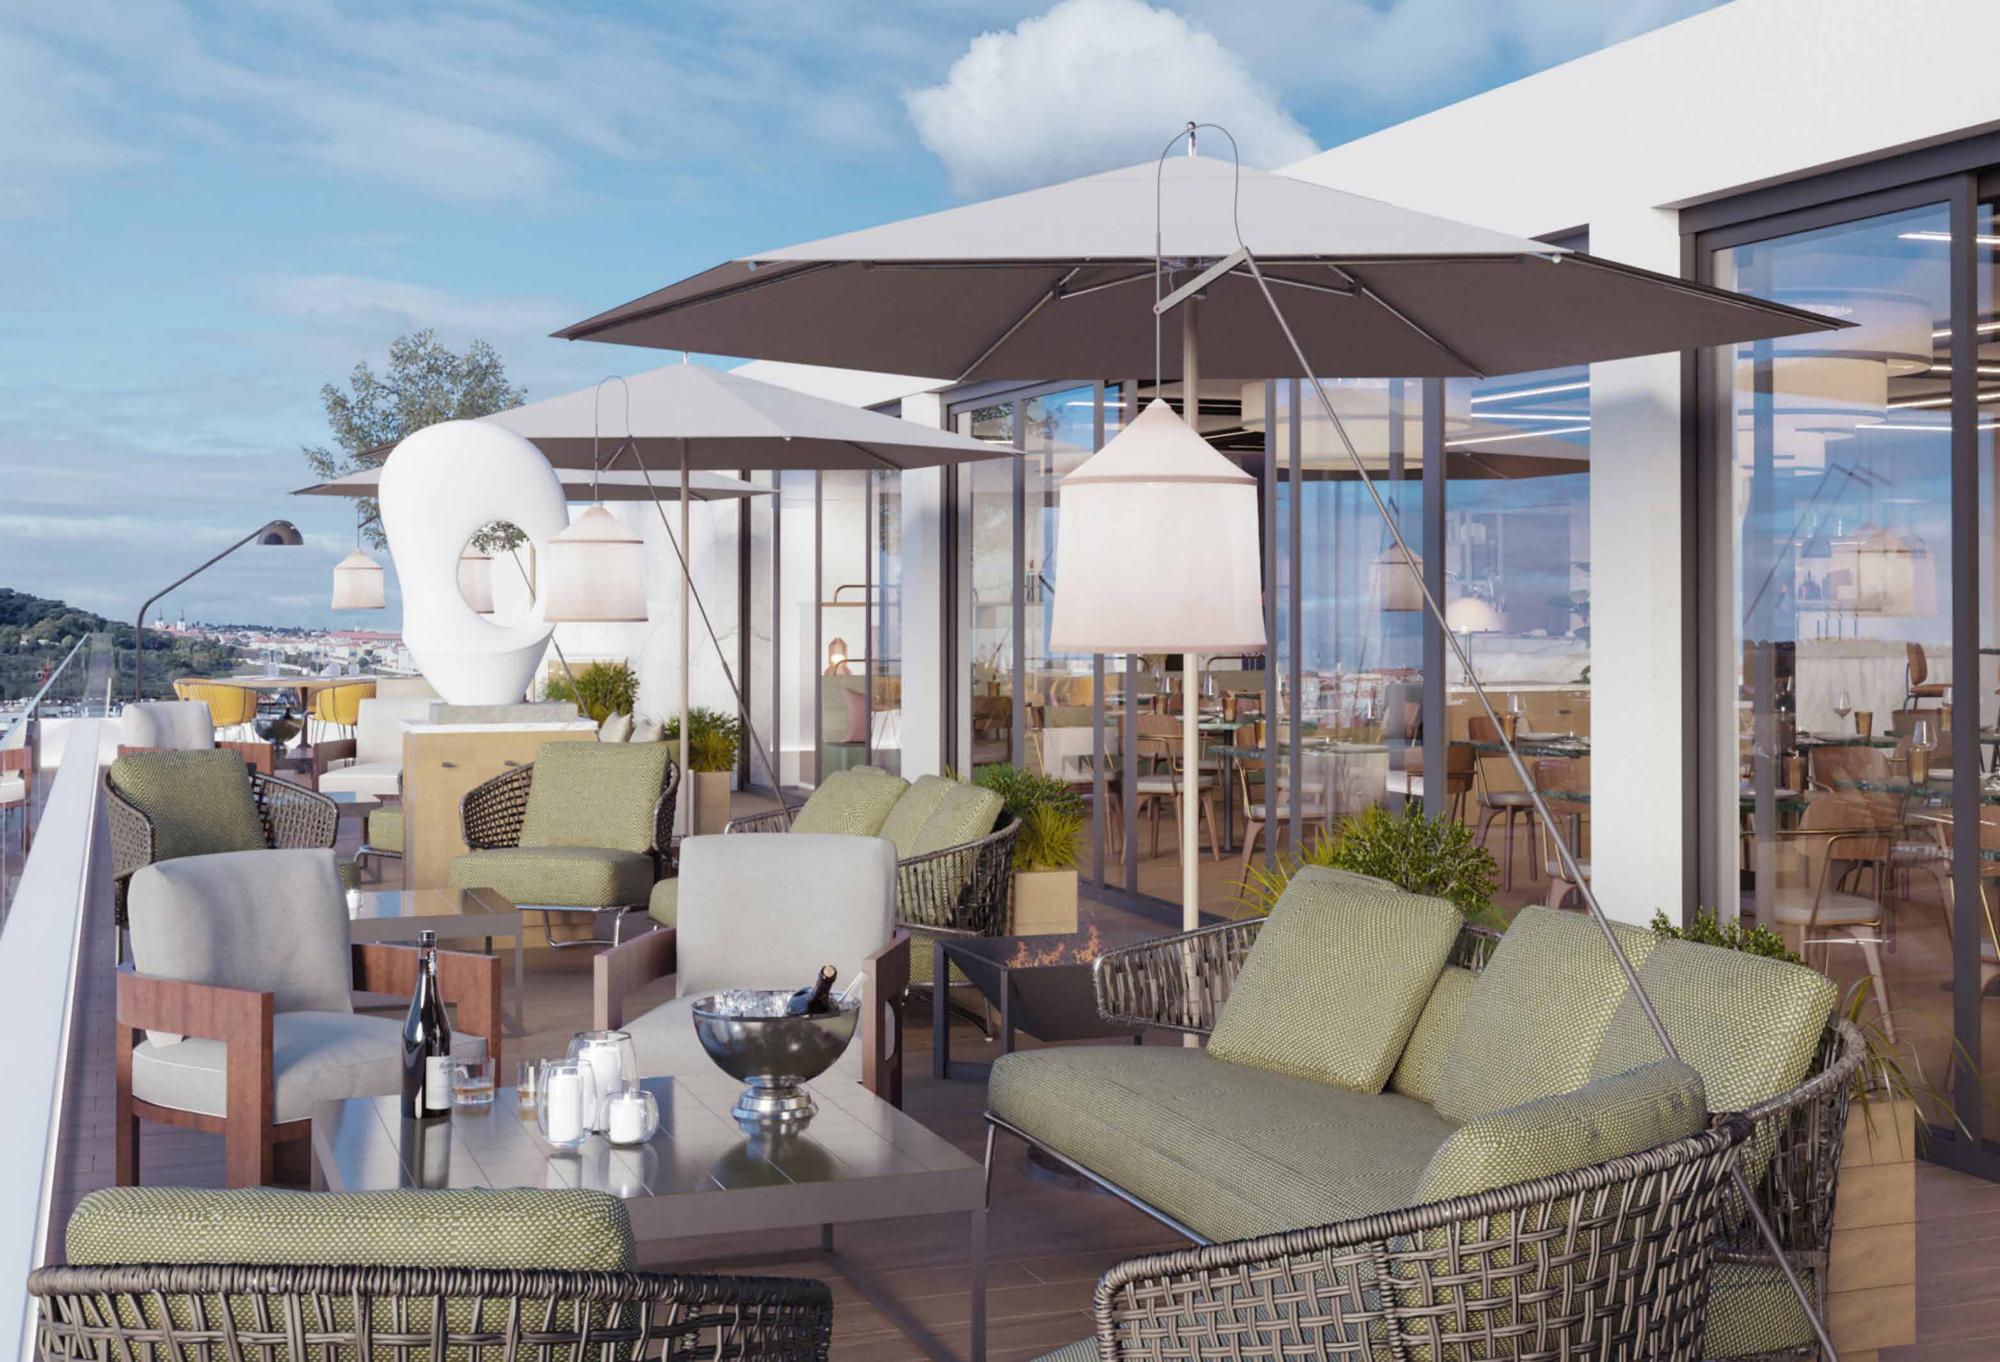

#### **RESTAURANT & BARS**

A culinary journey of innovative, contemporary delicacies and treats presented throughout the entire hotel. Alcron Restaurant that celebrates local produce in a modern interpretation, art-de-co inspired cocktail bar, specialty coffee shop with nutritionists' approach, and rooftop terrace with views of Prague castle, which will be open for guests in 2025.

### COMING IN 2025

Soak in the sunset views from our Prague rooftop. Winter or summer, day, or night, this is the place to be for unmatched vistas of one of the world's most beautiful cities. Take in the sight of Prague Castle, the Czech National Museum, and Prague's many churches and elegant tiled rooftops.

ALCRON ROOFTOP

02 ROOMS