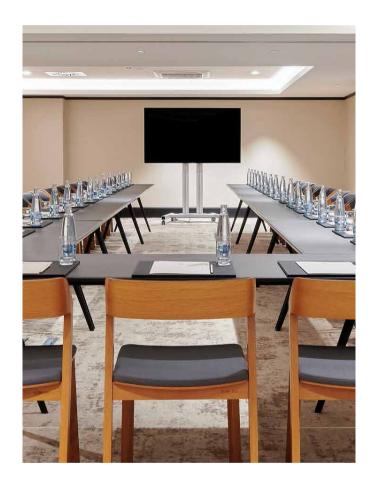

## MEETING & EVENT SPACES

Find your story in Almanac X Alcron Prague with inspiring spaces designed for mindful business meetings, legendary reunions, and parties to remember forever.
9 fresh and stylish meeting rooms in the heart of the city that sparked creativity and connections for centuries.

### MEETING & EVENT SPACES

From our iconic Crystal Ballroom under a glass atrium roof with adjoining meeting rooms and space of total 544 m2 to the Alcron restaurant or bar, the choice for impressing is yours.

# FACTS & FIGURES

| ROOM                | SQM | HEIGHT<br>(M) | ROOM<br>DIM. (M) | MAX<br>CAPACITY | BOARD-<br>ROOM | THEATER | CLASS-<br>ROOM | U-SHAPE | BANQUET | COCKTAIL | CABARET |
|---------------------|-----|---------------|------------------|-----------------|----------------|---------|----------------|---------|---------|----------|---------|
| CRYSTAL<br>BALLROOM | 215 | 4.1           | 15x15            | 200             | 45             | 200     | 120            | 45      | 130     | 200      | 80      |
| BOARDROOM 1         | 22  | 2.2           | 6 <i>x</i> 4     | 10              | 10             | -       | -              | -       | -       | -        | -       |
| BOARDROOM 2         | 12  | 2.2           | 4x3              | 6               | 6              | -       | -              | -       | -       | -        | -       |
| BOARDROOM 3         | 22  | 2.2           | 4x6              | 10              | 10             | -       | -              | -       | -       | -        | -       |
| SALON 1             | 60  | 2.2           | 8x8              | 42              | 24             | 42      | 30             | 21      | 28      | 40       | 22      |
| SALON 2             | 41  | 2.2           | 7x6              | 30              | 18             | 30      | 24             | 19      | 20      | 30       | 16      |
| SALON 3             | 60  | 2.2           | 8x8              | 42              | 24             | 42      | 30             | 21      | 28      | 40       | 22      |
| SALON 4             | 56  | 2.2           | 7x8              | 42              | 24             | 42      | 30             | 21      | 28      | 40       | 22      |
| SALON 5             | 56  | 2.2           | 7x8              | 42              | 24             | 42      | 30             | 21      | 28      | 40       | 22      |
| SALON 1+2           | 105 | 2.2           | 13x8             | 72              | 32             | 72      | 36             | 32      | 40      | 70       | 32      |
| SALON 2+3           | 105 | 2.2           | 8x13             | 72              | 32             | 72      | 36             | 32      | 40      | 70       | 32      |
| SALON 1+2+3         | 165 | 2.2           | 8x21             | 110             | 42             | 90      | 54             | 42      | 60      | 110      | 48      |
| SALON 4+5           | 112 | 2.2           | 8x14             | 80              | 32             | 72      | 36             | 32      | 40      | 80       | 32      |
| BUSINESS<br>FOYER   | 70  | 2.2           | 10x7             | 150             | -              | -       | -              | -       | -       | 150      | -       |
| INDOOR<br>ROOFTOP   | 115 | 2.5           | 17x7             | 80              | -              | -       | -              | -       | 50      | 80       | -       |
| OUTDOOR<br>ROOFTOP  | 97  | 2.5           | 23x5             | 50              | -              | -       | -              | -       | 36      | 50       | -       |