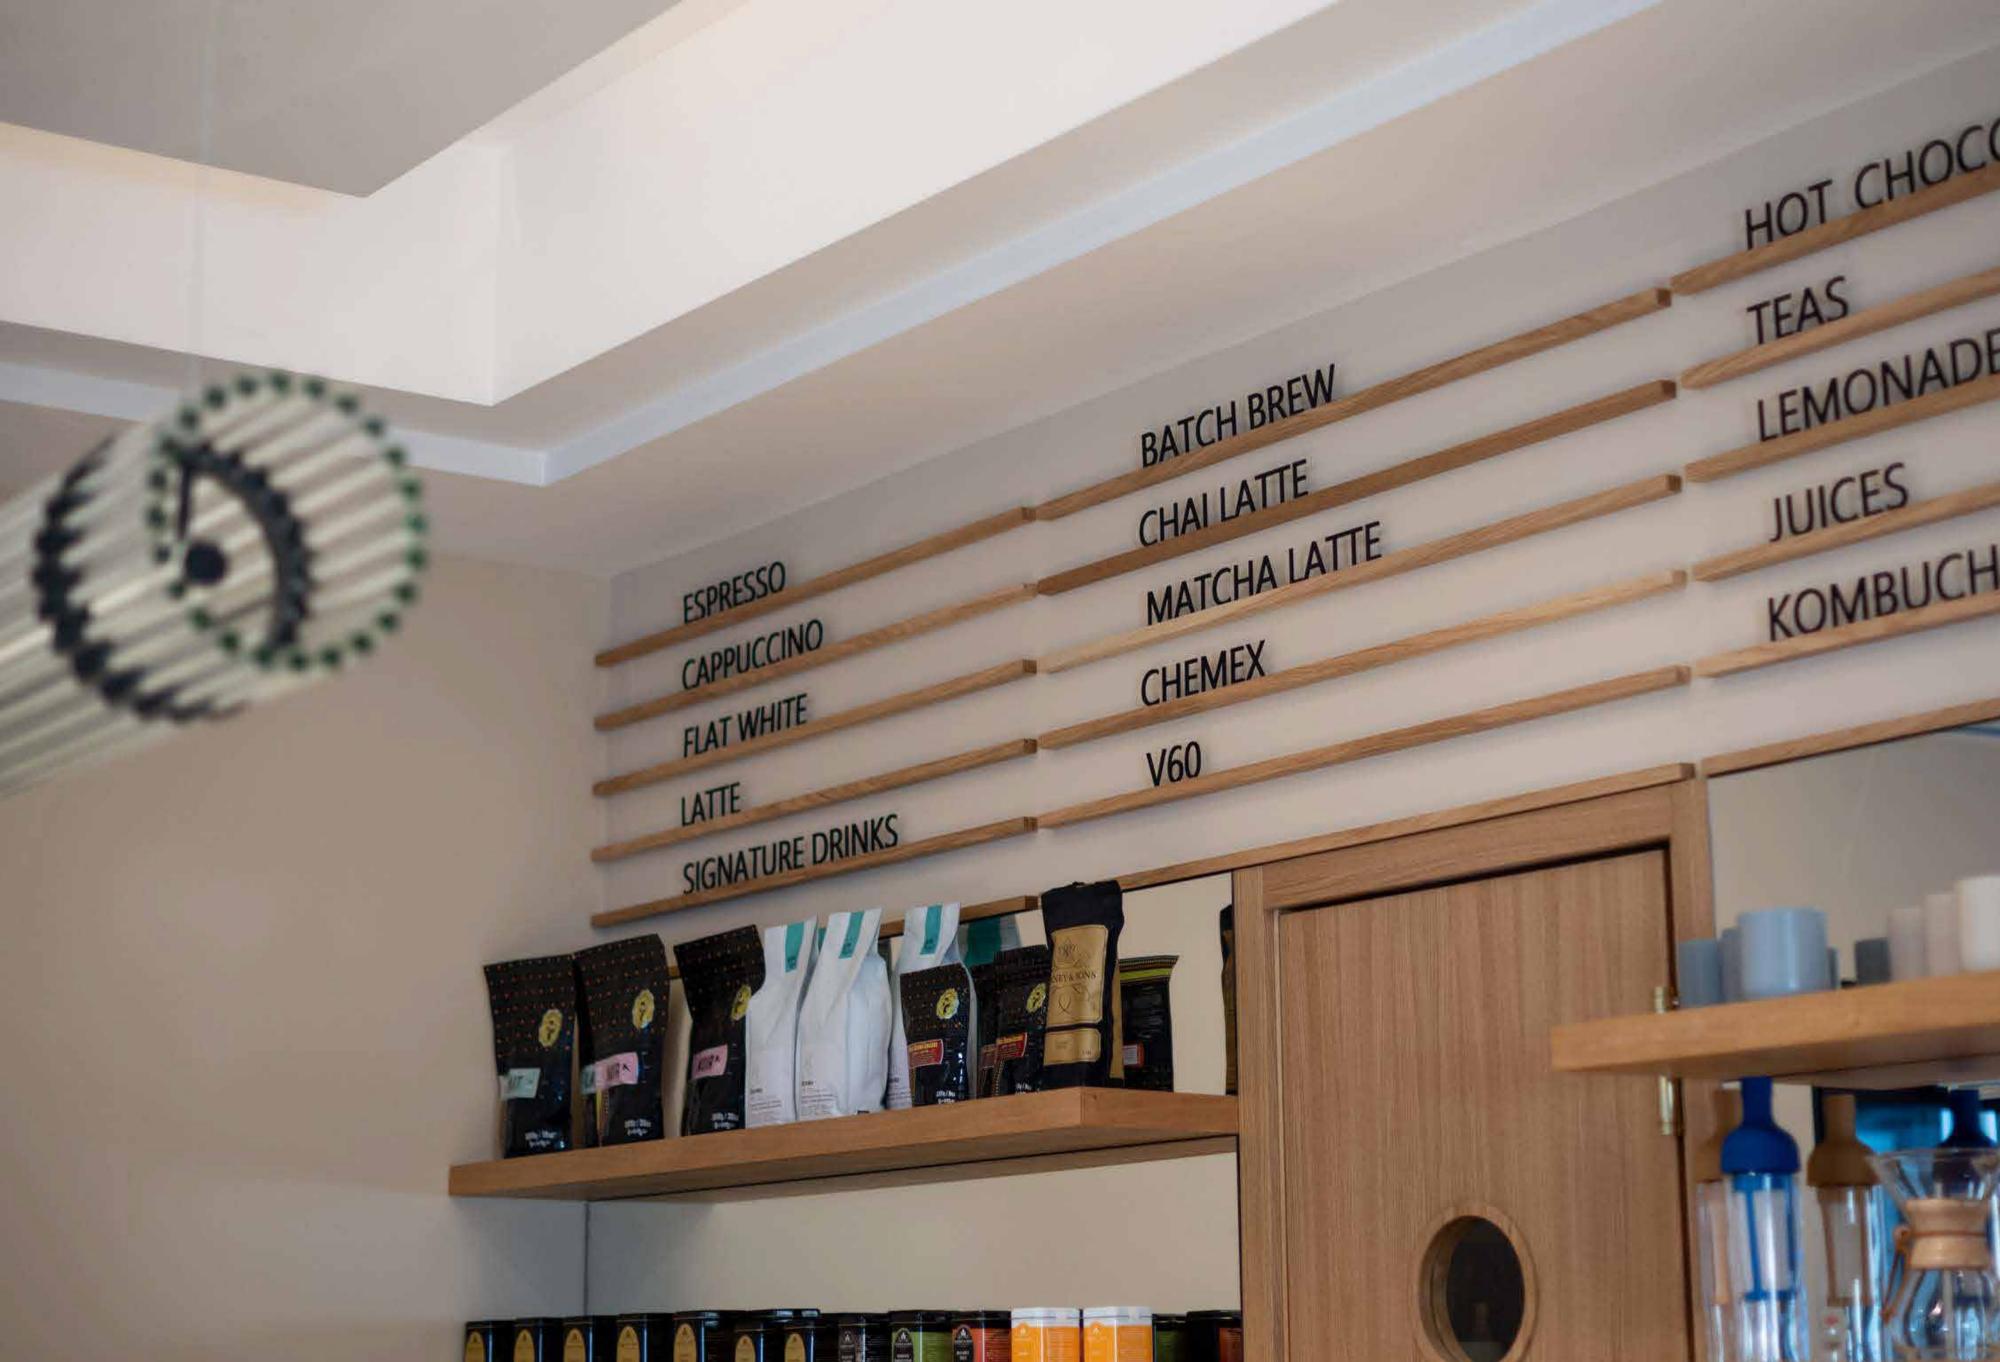

# ELIAS COFFEE SHOP

Elias Coffee shop at Almanac X Alcron Prague brings a breath of fresh inspiration. Locally roasted coffee, seasonal tea, and mocktails. Nutritionally balanced Plant-forward menu focusing on diverse needs, such as: thinking – energizing –defending –recovering –chilling.