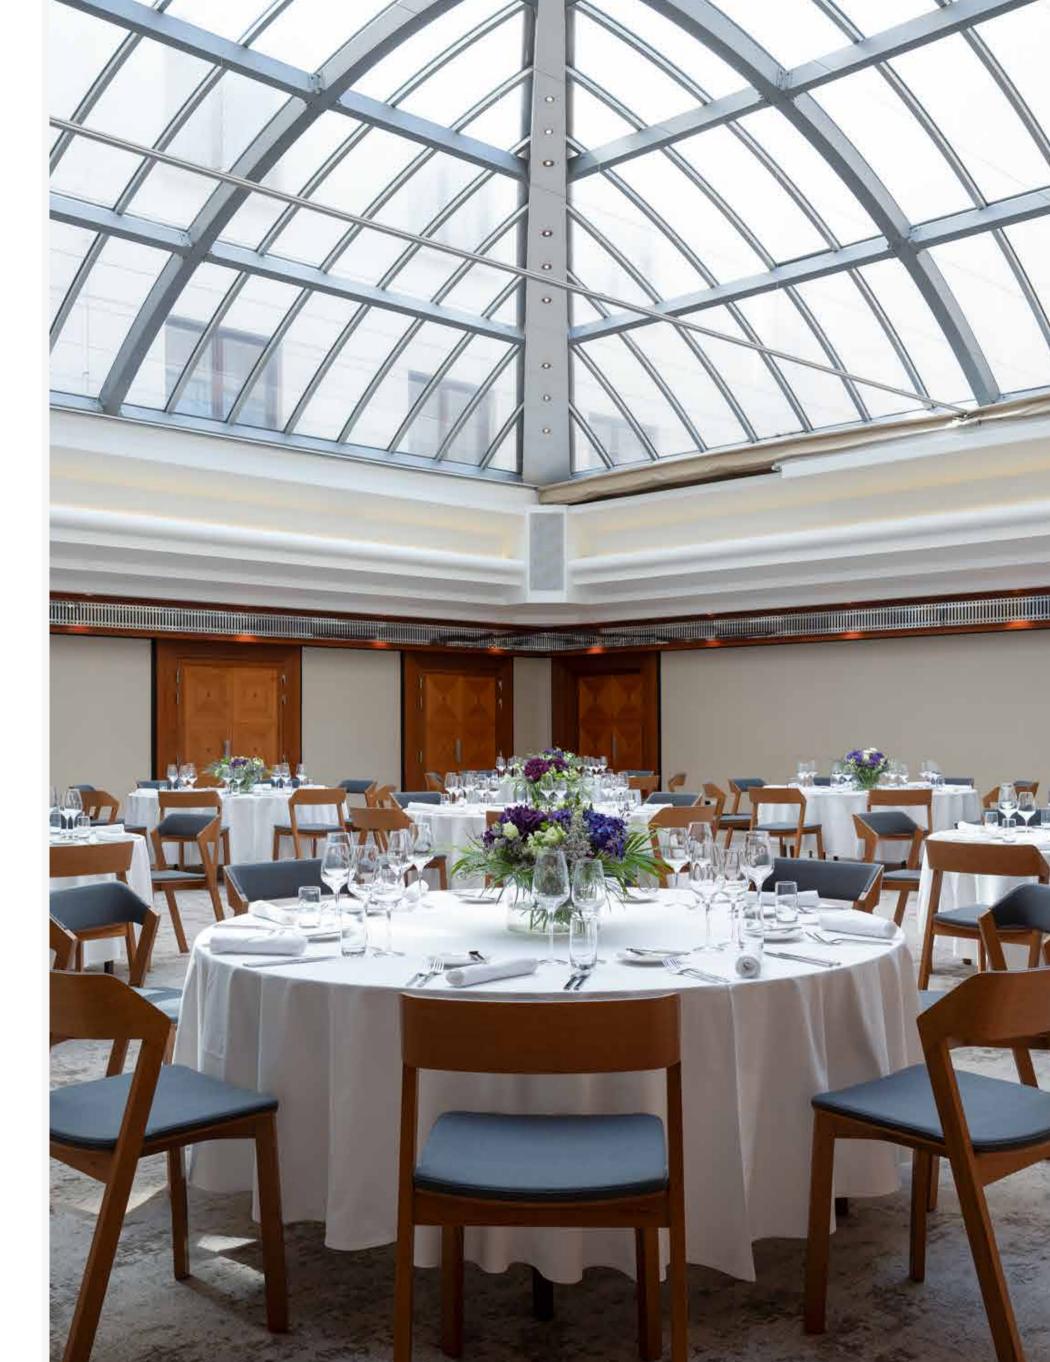

### MEETING & EVENT SPACES

From our iconic Crystal Ballroom under a glass atrium roof with adjoining meeting rooms and space of total 544 m2 to the Alcron restaurant or bar, the choice for impressing is yours.

# FACTS & FIGURES

| ROOM                | SQM | HEIGHT<br>(M) | ROOM<br>DIM. (M) | MAX<br>CAPACITY | BOARD-<br>ROOM | THEATER | CLASS-<br>ROOM | U-SHAPE | BANQUET | COCKTAIL | CABARET |
|---------------------|-----|---------------|------------------|-----------------|----------------|---------|----------------|---------|---------|----------|---------|
| CRYSTAL<br>BALLROOM | 215 | 4.1           | 15x15            | 200             | 45             | 200     | 120            | 45      | 130     | 200      | 80      |
| BOARDROOM 1         | 22  | 2.2           | 6 <i>x</i> 4     | 10              | 10             | -       | -              | -       | -       | -        | -       |
| BOARDROOM 2         | 12  | 2.2           | 4x3              | 6               | 6              | -       | -              | -       | -       | -        | -       |
| BOARDROOM 3         | 22  | 2.2           | 4x6              | 10              | 10             | -       | -              | -       | -       | -        | -       |
| SALON 1             | 60  | 2.2           | 8x8              | 42              | 24             | 42      | 30             | 21      | 28      | 40       | 22      |
| SALON 2             | 41  | 2.2           | 7x6              | 30              | 18             | 30      | 24             | 19      | 20      | 30       | 16      |
| SALON 3             | 60  | 2.2           | 8x8              | 42              | 24             | 42      | 30             | 21      | 28      | 40       | 22      |
| SALON 4             | 56  | 2.2           | 7x8              | 42              | 24             | 42      | 30             | 21      | 28      | 40       | 22      |
| SALON 5             | 56  | 2.2           | 7x8              | 42              | 24             | 42      | 30             | 21      | 28      | 40       | 22      |
| SALON 1+2           | 105 | 2.2           | 13x8             | 72              | 32             | 72      | 36             | 32      | 40      | 70       | 32      |
| SALON 2+3           | 105 | 2.2           | 8x13             | 72              | 32             | 72      | 36             | 32      | 40      | 70       | 32      |
| SALON 1+2+3         | 165 | 2.2           | 8x21             | 110             | 42             | 90      | 54             | 42      | 60      | 110      | 48      |
| SALON 4+5           | 112 | 2.2           | 8x14             | 80              | 32             | 72      | 36             | 32      | 40      | 80       | 32      |
| BUSINESS<br>FOYER   | 70  | 2.2           | 10x7             | 150             | -              | -       | -              | -       | -       | 150      | -       |
| INDOOR<br>ROOFTOP   | 115 | 2.5           | 17x7             | 80              | -              | -       | -              | -       | 50      | 80       | -       |
| OUTDOOR<br>ROOFTOP  | 97  | 2.5           | 23x5             | 50              | -              | -       | -              | -       | 36      | 50       | -       |

- Inspired communal spaces filled with local art
- 9 meeting rooms for 10 200 guests
- Impressive Crystal Ballroom with transparent cupola ceiling with and abundance of natural daylight
- Tailor-made local experiences throughout the city specifically for Almanac guests