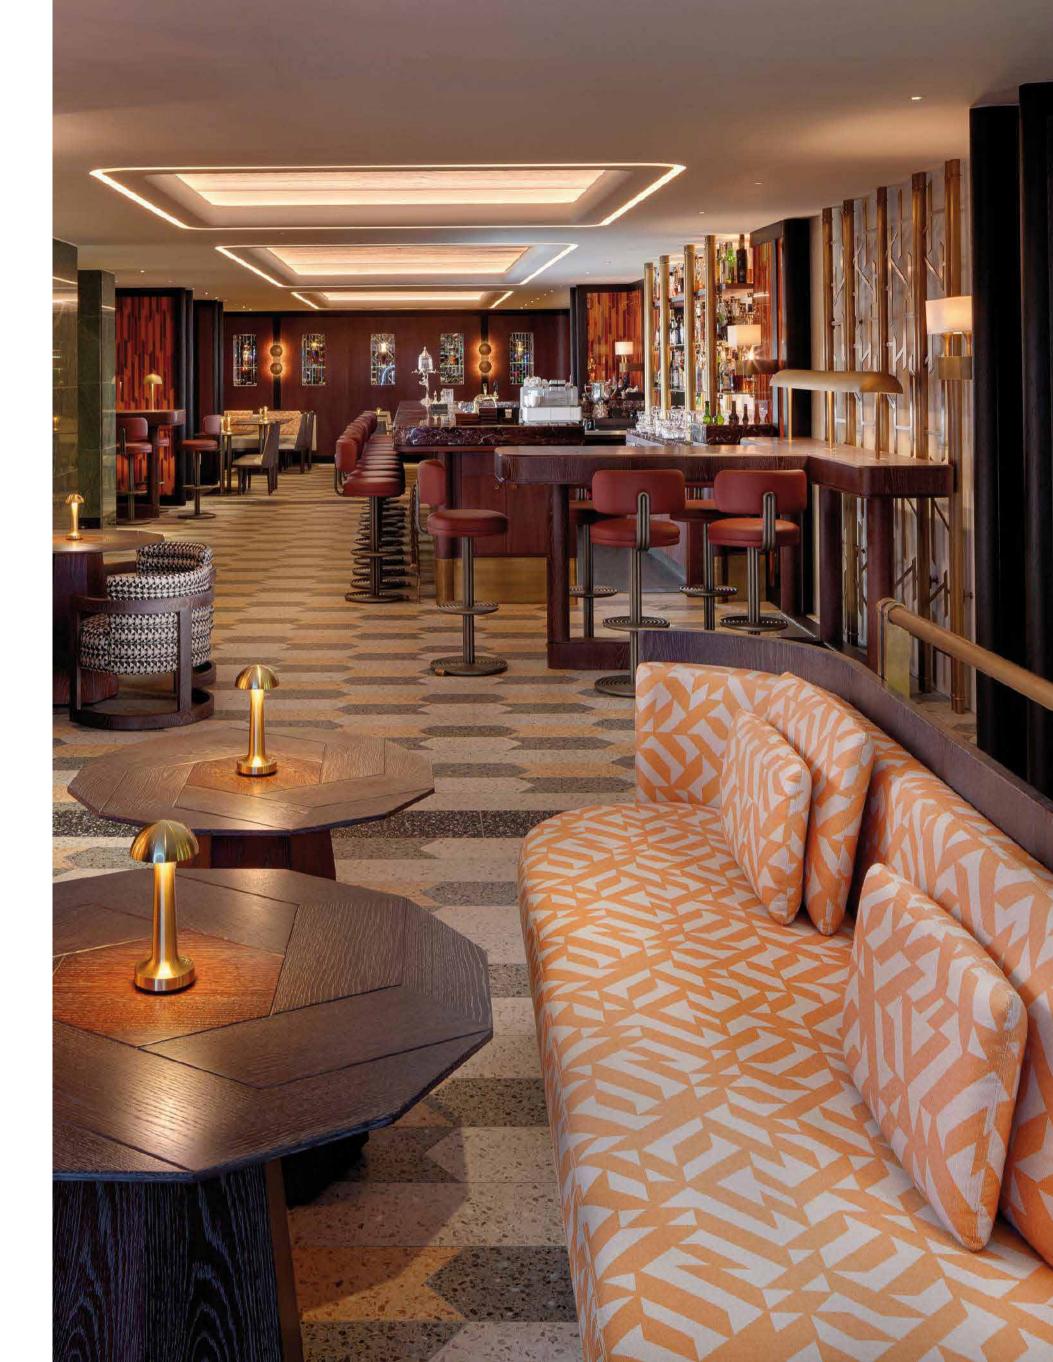

#### **RESTAURANT & BARS**

A culinary journey of innovative, contemporary delicacies and treats presented throughout the entire hotel. Alcron Restaurant that celebrates local produce in a modern interpretation, art-de-co inspired cocktail bar, specialty coffee shop with nutritionists' approach, and rooftop terrace with views of Prague castle, which will be open for guests in 2025.

### BAR

Sip craft cocktails while taking in a modern vibe at one of the coolest bars in Prague. Let the good times roll with professional cocktails and drinks in a unique and intimate setting.

ALCRON BAR