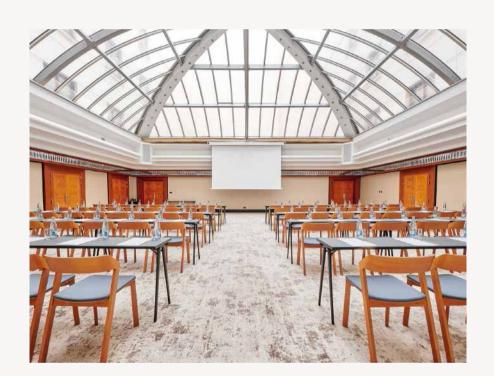

### MEETING & EVENT SPACES

From our iconic Crystal Ballroom under a glass atrium roof with adjoining meeting rooms and space of total 544 m2 to the Alcron restaurant or bar, the choice for impressing is yours.

# FACTS & FIGURES

| ROOM                | SQM | HEIGHT<br>(M) | ROOM<br>DIM. (M) | MAX<br>CAPACITY | BOARD-<br>ROOM | THEATER | CLASS-<br>ROOM | U-SHAPE | BANQUET | COCKTAIL | CABARET |
|---------------------|-----|---------------|------------------|-----------------|----------------|---------|----------------|---------|---------|----------|---------|
| CRYSTAL<br>BALLROOM | 215 | 4.1           | 15x15            | 200             | 45             | 200     | 120            | 45      | 130     | 200      | 80      |
| BOARDROOM 1         | 22  | 2.2           | 6 <i>x</i> 4     | 10              | 10             | -       | -              | -       | -       | -        | -       |
| BOARDROOM 2         | 12  | 2.2           | 4x3              | 6               | 6              | -       | -              | -       | -       | -        | -       |
| BOARDROOM 3         | 22  | 2.2           | 4x6              | 10              | 10             | -       | -              | -       | -       | -        | -       |
| SALON 1             | 60  | 2.2           | 8x8              | 42              | 24             | 42      | 30             | 21      | 28      | 40       | 22      |
| SALON 2             | 41  | 2.2           | 7x6              | 30              | 18             | 30      | 24             | 19      | 20      | 30       | 16      |
| SALON 3             | 60  | 2.2           | 8x8              | 42              | 24             | 42      | 30             | 21      | 28      | 40       | 22      |
| SALON 4             | 56  | 2.2           | 7x8              | 42              | 24             | 42      | 30             | 21      | 28      | 40       | 22      |
| SALON 5             | 56  | 2.2           | 7x8              | 42              | 24             | 42      | 30             | 21      | 28      | 40       | 22      |
| SALON 1+2           | 105 | 2.2           | 13x8             | 72              | 32             | 72      | 36             | 32      | 40      | 70       | 32      |
| SALON 2+3           | 105 | 2.2           | 8x13             | 72              | 32             | 72      | 36             | 32      | 40      | 70       | 32      |
| SALON 1+2+3         | 165 | 2.2           | 8x21             | 110             | 42             | 90      | 54             | 42      | 60      | 110      | 48      |
| SALON 4+5           | 112 | 2.2           | 8x14             | 80              | 32             | 72      | 36             | 32      | 40      | 80       | 32      |
| BUSINESS<br>FOYER   | 70  | 2.2           | 10x7             | 150             | -              | -       | -              | -       | -       | 150      | -       |
| INDOOR<br>ROOFTOP   | 115 | 2.5           | 17x7             | 80              | -              | -       | -              | -       | 50      | 80       | -       |
| OUTDOOR<br>ROOFTOP  | 97  | 2.5           | 23x5             | 50              | -              | -       | -              | -       | 36      | 50       | -       |

- Inspired communal spaces filled with local art
- 9 meeting rooms for 10 200 guests
- Impressive Crystal Ballroom with transparent cupola ceiling with and abundance of natural daylight
- Tailor-made local experiences throughout the city specifically for Almanac guests