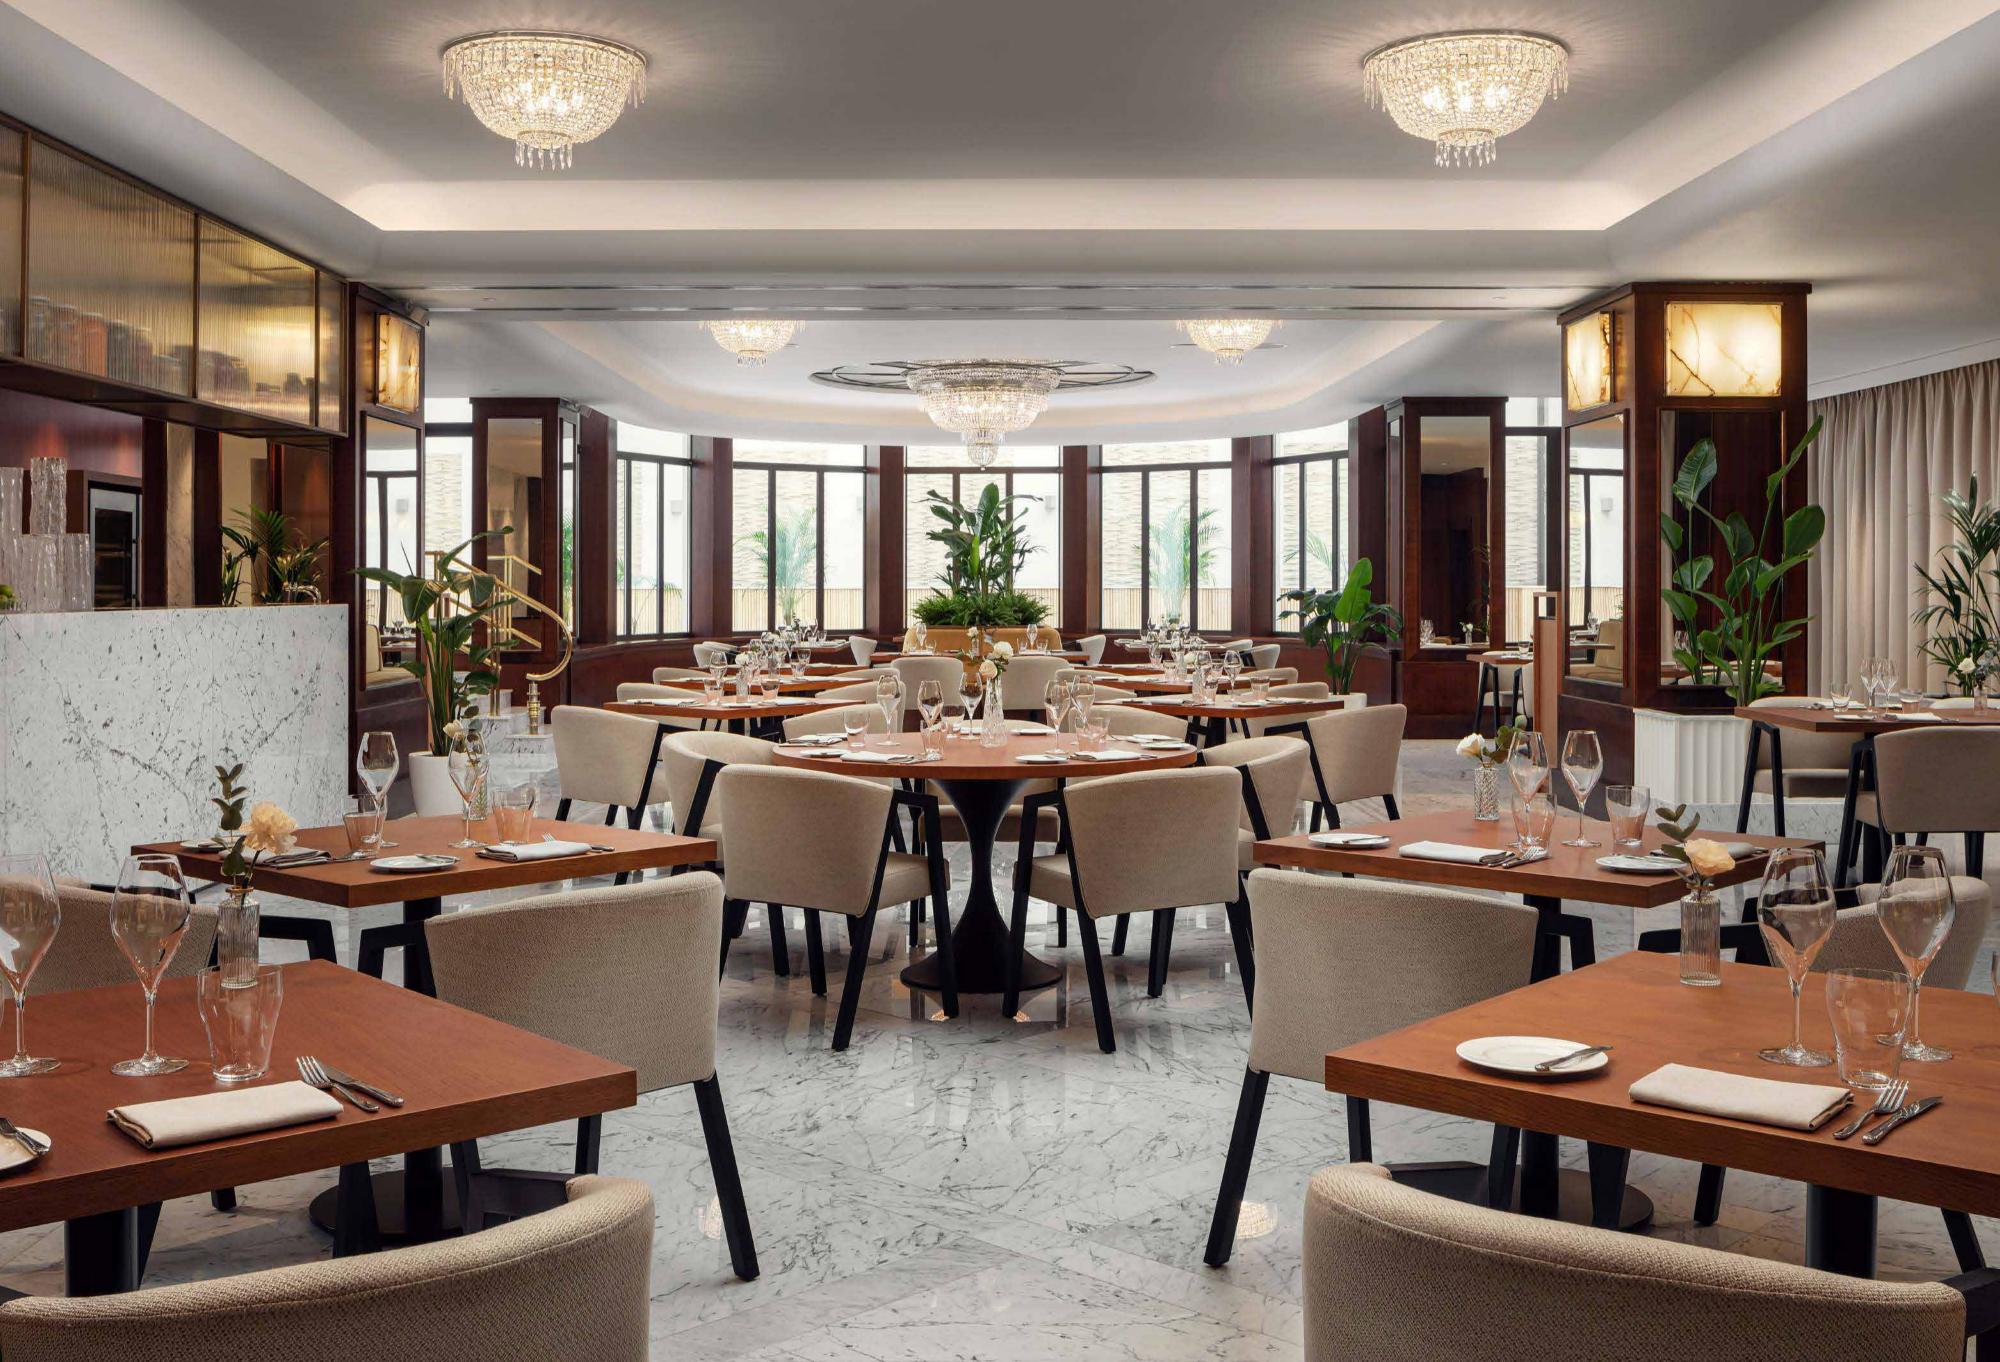

## RESTAURANT

Be inspired by elevated innovative plantforward cuisine celebrating local produce and the culinary heritage of Central Europe and the hotel itself. Fresh modern design proudly pairs with its historical features, including heritage crystal chandeliers.

ALCRON RESTAURANT

12 THE ALMANAC X EXPERIENCE