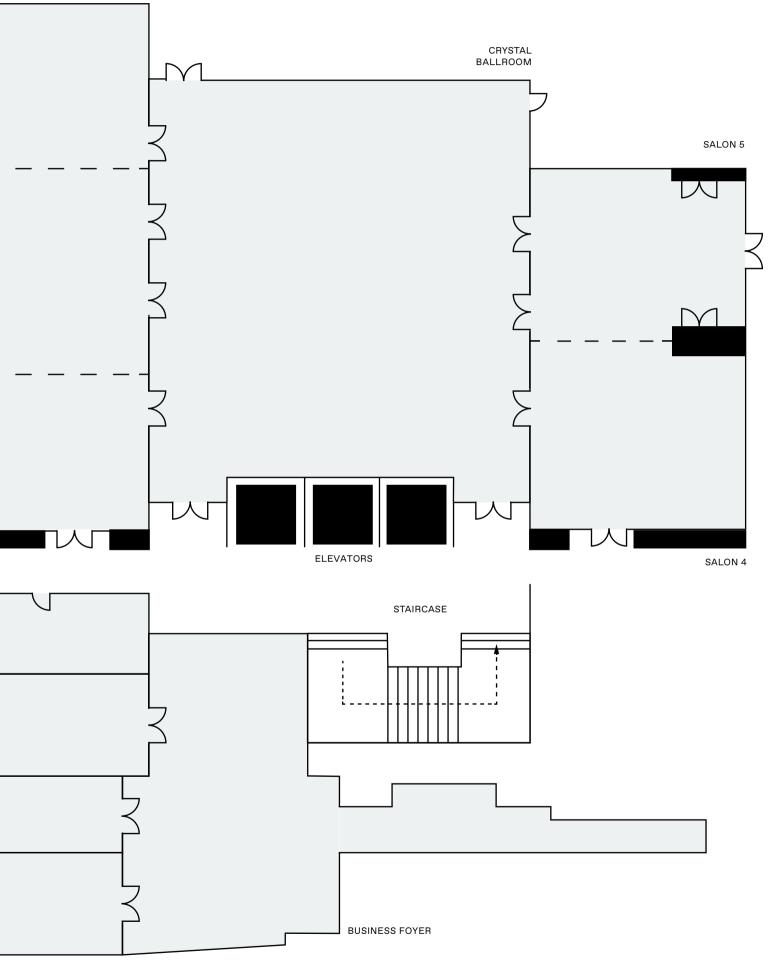

### MEETING & EVENT SPACES

From our iconic Crystal Ballroom under a glass atrium roof with adjoining meeting rooms and space of total 544 m2 to the Alcron restaurant or bar, the choice for impressing is yours.

#### FLOORPLANS

# FACTS & FIGURES

| ROOM                | SQM | HEIGHT<br>(M) | ROOM<br>DIM. (M) | MAX<br>CAPACITY | BOARD-<br>ROOM | THEATER | CLASS-<br>ROOM | U-SHAPE | BANQUET | COCKTAIL | CABARET |
|---------------------|-----|---------------|------------------|-----------------|----------------|---------|----------------|---------|---------|----------|---------|
| CRYSTAL<br>BALLROOM | 215 | 4.1           | 15x15            | 200             | 45             | 200     | 120            | 45      | 130     | 200      | 80      |
| BOARDROOM 1         | 22  | 2.2           | 6 <i>x</i> 4     | 10              | 10             | -       | -              | -       | -       | -        | -       |
| BOARDROOM 2         | 12  | 2.2           | 4x3              | 6               | 6              | -       | -              | -       | -       | -        | -       |
| BOARDROOM 3         | 22  | 2.2           | 4x6              | 10              | 10             | -       | -              | -       | -       | -        | -       |
| SALON 1             | 60  | 2.2           | 8x8              | 42              | 24             | 42      | 30             | 21      | 28      | 40       | 22      |
| SALON 2             | 41  | 2.2           | 7x6              | 30              | 18             | 30      | 24             | 19      | 20      | 30       | 16      |
| SALON 3             | 60  | 2.2           | 8x8              | 42              | 24             | 42      | 30             | 21      | 28      | 40       | 22      |
| SALON 4             | 56  | 2.2           | 7x8              | 42              | 24             | 42      | 30             | 21      | 28      | 40       | 22      |
| SALON 5             | 56  | 2.2           | 7x8              | 42              | 24             | 42      | 30             | 21      | 28      | 40       | 22      |
| SALON 1+2           | 105 | 2.2           | 13x8             | 72              | 32             | 72      | 36             | 32      | 40      | 70       | 32      |
| SALON 2+3           | 105 | 2.2           | 8x13             | 72              | 32             | 72      | 36             | 32      | 40      | 70       | 32      |
| SALON 1+2+3         | 165 | 2.2           | 8x21             | 110             | 42             | 90      | 54             | 42      | 60      | 110      | 48      |
| SALON 4+5           | 112 | 2.2           | 8x14             | 80              | 32             | 72      | 36             | 32      | 40      | 80       | 32      |
| BUSINESS<br>FOYER   | 70  | 2.2           | 10x7             | 150             | -              | -       | -              | -       | -       | 150      | -       |
| INDOOR<br>ROOFTOP   | 115 | 2.5           | 17x7             | 80              | -              | -       | -              | -       | 50      | 80       | -       |
| OUTDOOR<br>ROOFTOP  | 97  | 2.5           | 23x5             | 50              | -              | -       | -              | -       | 36      | 50       | -       |