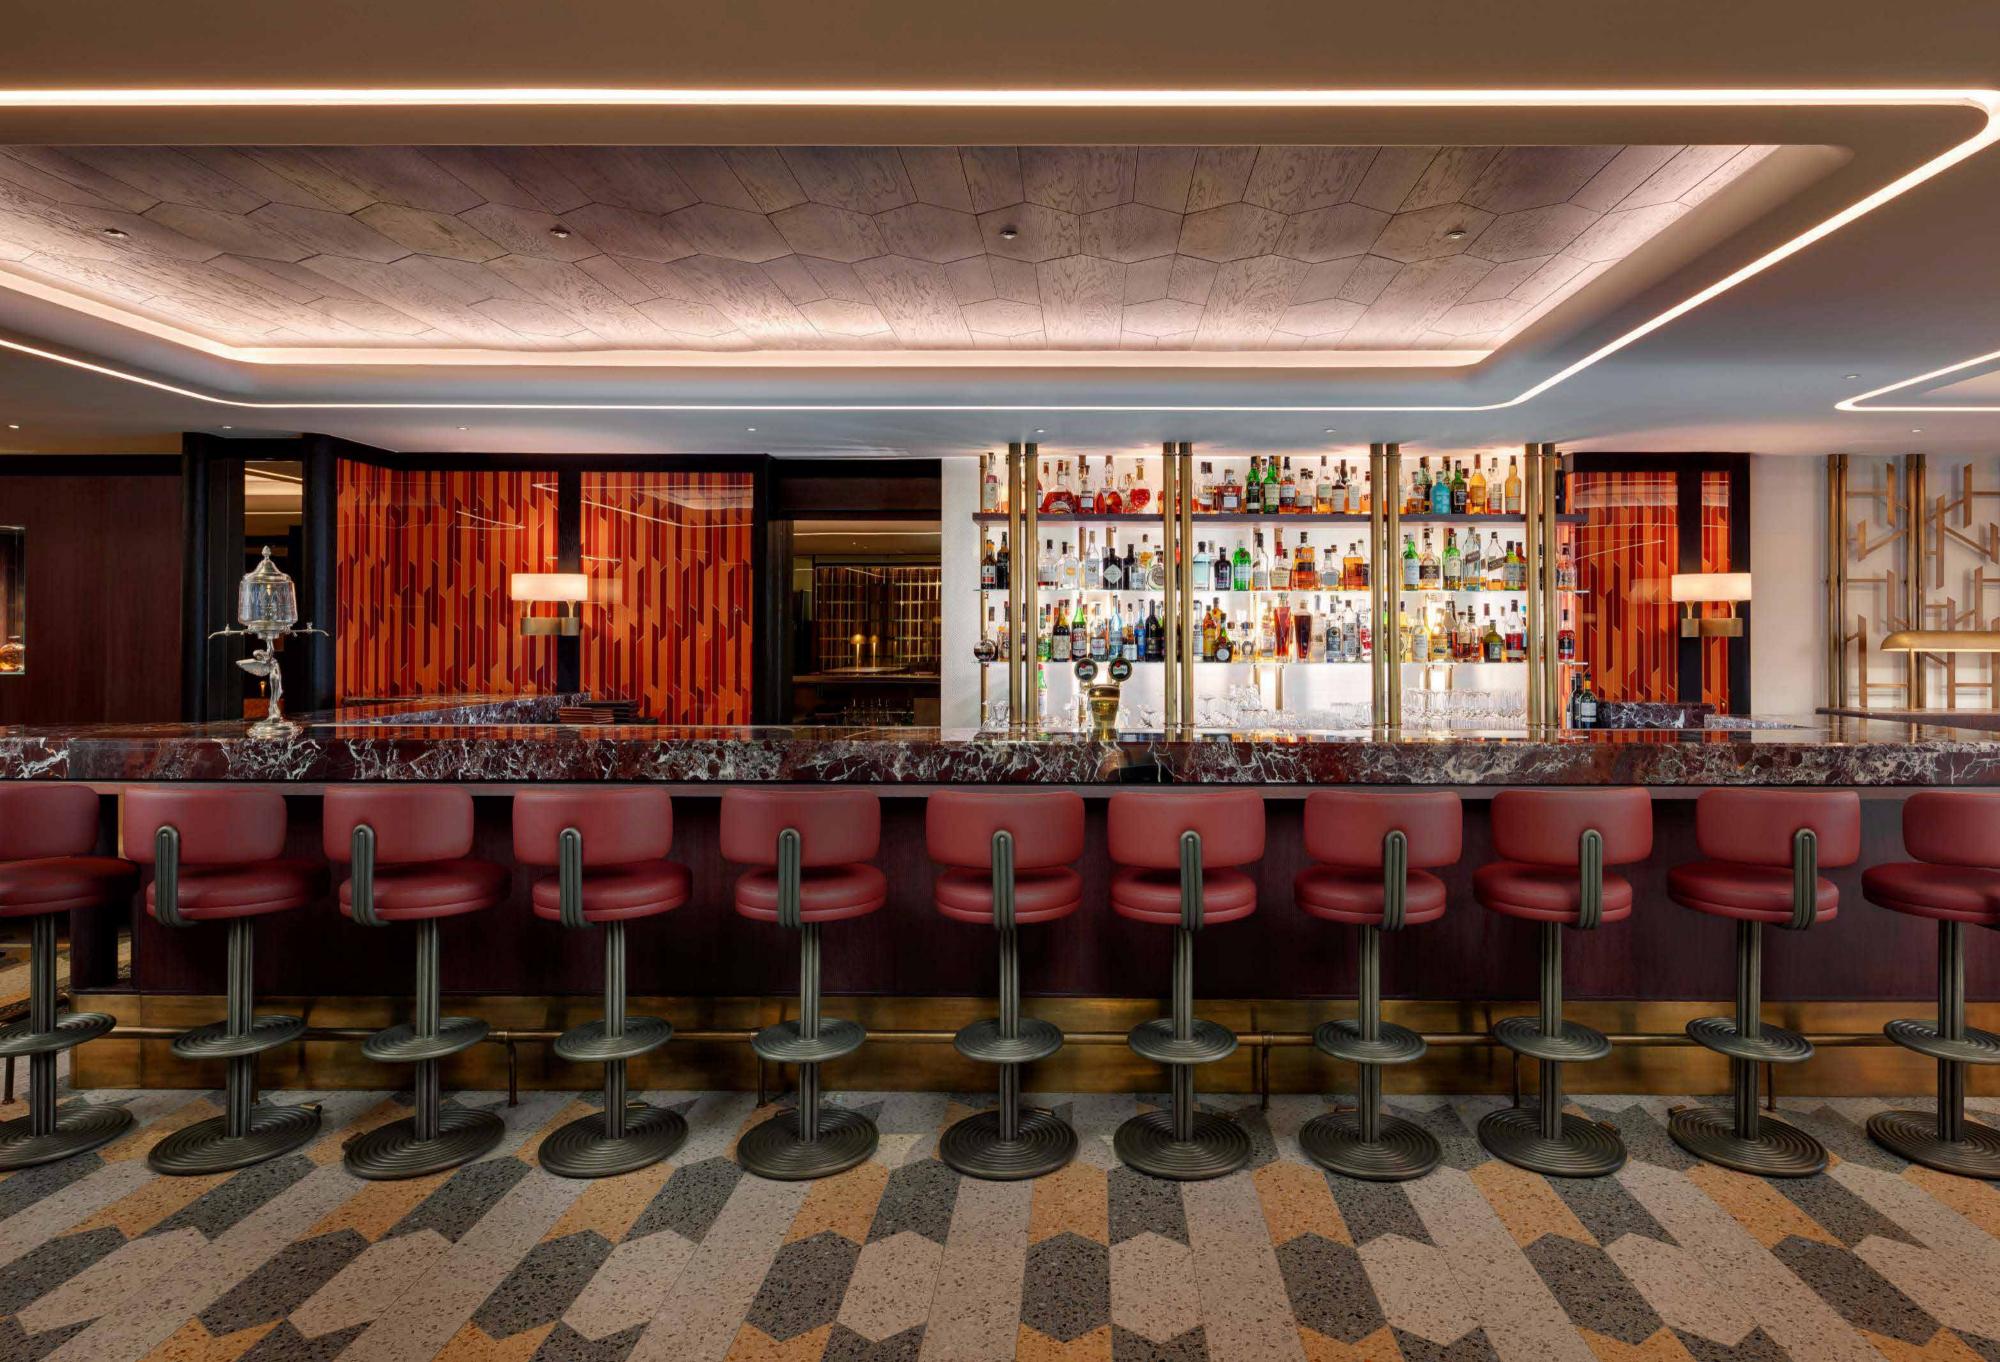

#### **RESTAURANT & BARS**

A culinary journey of innovative, contemporary delicacies and treats presented throughout the entire hotel. Alcron Restaurant that celebrates local produce in a modern interpretation, art-de-co inspired cocktail bar, specialty coffee shop with nutritionists' approach, and rooftop terrace with views of Prague castle, which will be open for guests in 2025.

### BAR

Sip craft cocktails while taking in a modern vibe at one of the coolest bars in Prague. Let the good times roll with professional cocktails and drinks in a unique and intimate setting.

ALCRON BAR