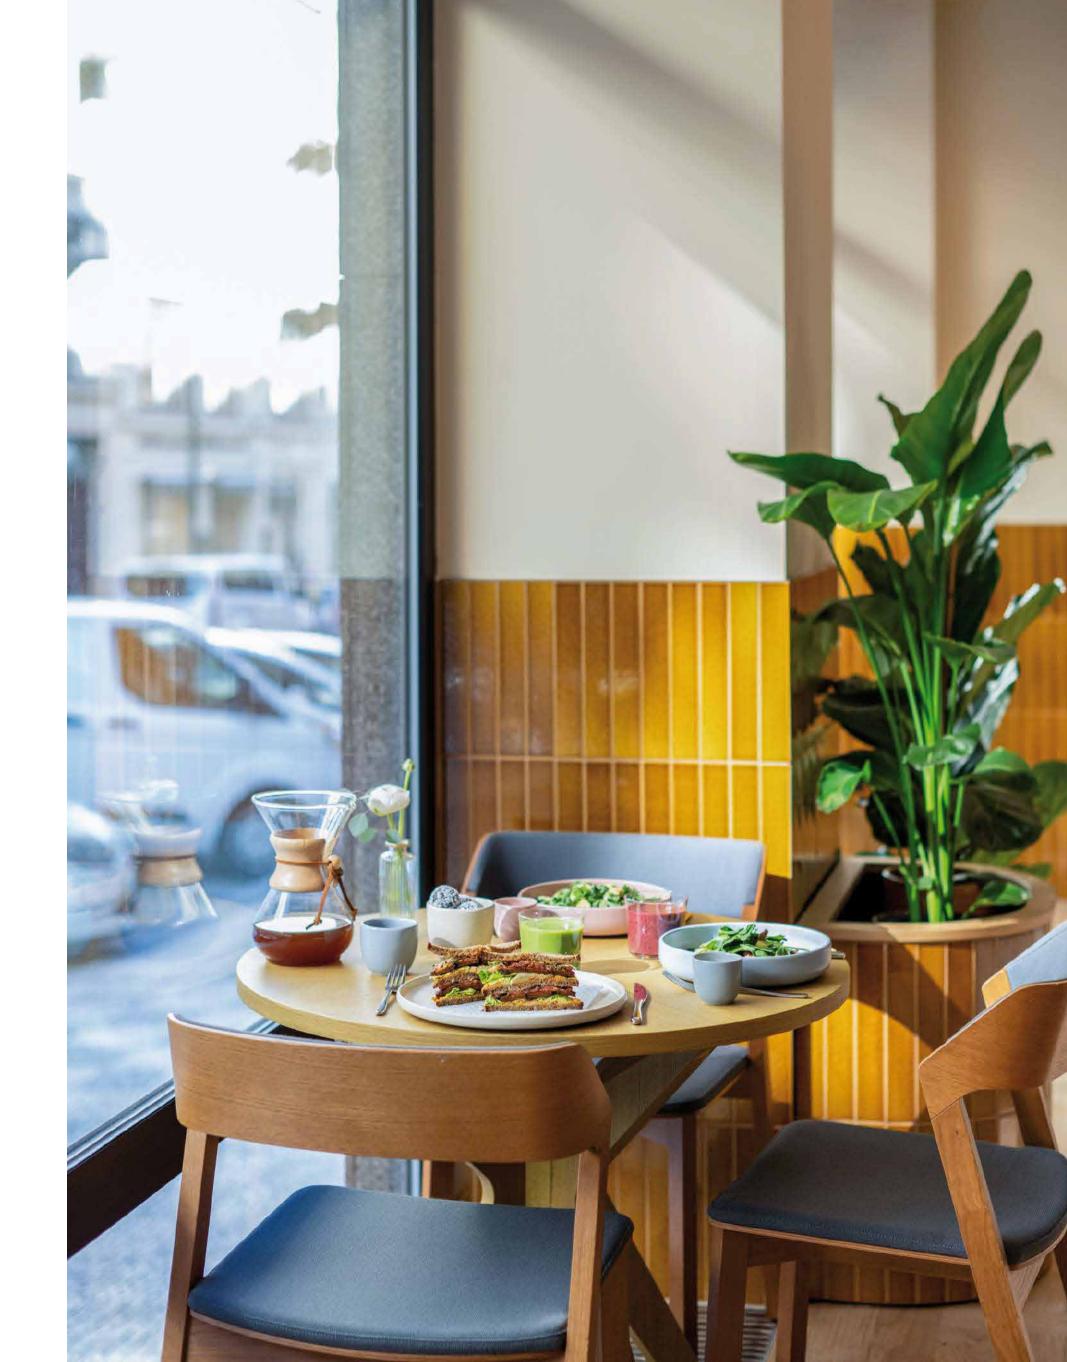

# ELIAS COFFEE SHOP

Elias Coffee shop at Almanac X Alcron Prague brings a breath of fresh inspiration. Locally roasted coffee, seasonal tea, and mocktails. Nutritionally balanced Plant-forward menu focusing on diverse needs, such as: thinking – energizing –defending –recovering –chilling.