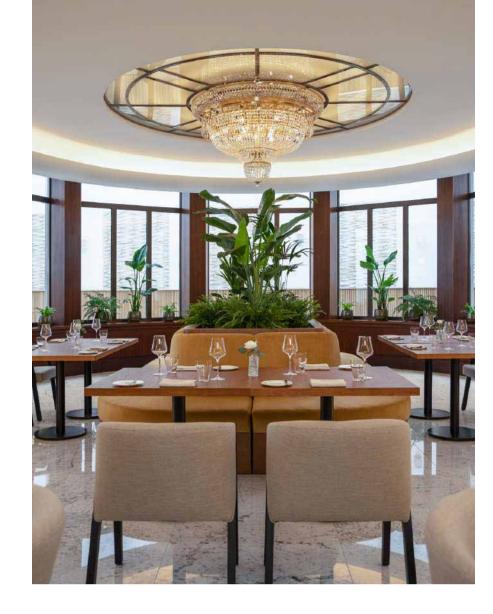

## RESTAURANT

Be inspired by elevated innovative plantforward cuisine celebrating local produce and the culinary heritage of Central Europe and the hotel itself. Fresh modern design proudly pairs with its historical features, including heritage crystal chandeliers.

ALCRON RESTAURANT

12 THE ALMANAC X EXPERIENCE