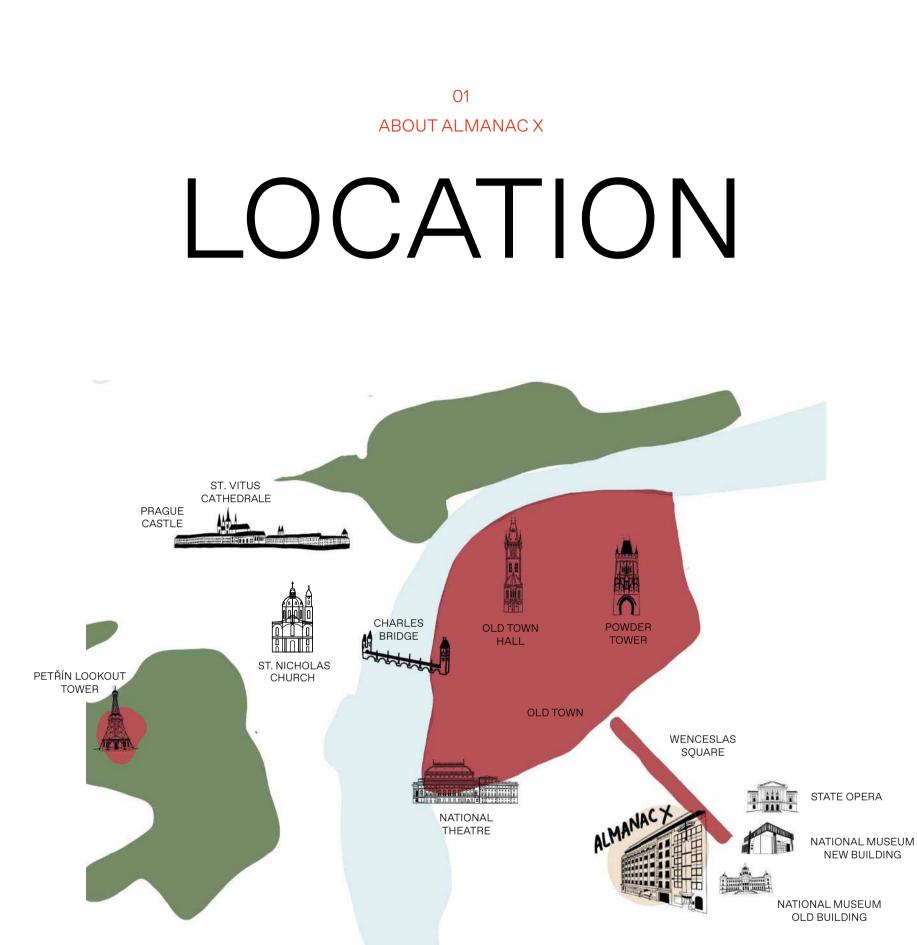

### LOCATION

The luxury lifestyle hotel Almanac X Alcron Prague - the chic place to stay and be, just a few steps from the historic Wenceslas Square and Old Town, with an epicurean focus, authentic cuisine, unique design, and stunning rooftop views. The perfect base for living in your Prague story.

SURROUNDING

### MEET NEIGHBOURS

Take in the culture that surrounds Almanac X – world-class museums, shopping and local flawors all within walking distance. 05 THE ALMANAC X EXPERIENCE